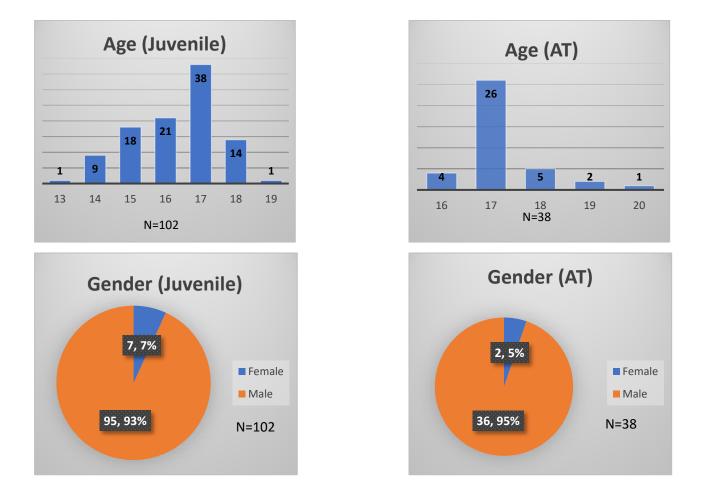

## Daily Data Dashboard – December 30, 2022 Demographics for JTDC Population Friday Morning Midnight Count

Total # of probation Involved youth<sup>1</sup>: 1,042

 <sup>&</sup>lt;sup>1</sup> Probation Active: Any youth who is pending sentencing with an active social history, has been formally placed on probation or supervision with Cook County Juvenile Probation on the date of the report.
\*Age, Gender and Race for Criminal Court population (N=1) is not represented in this report.
Data sources: cFive Supervisor – Probation Population and RMIS – JTDC Population