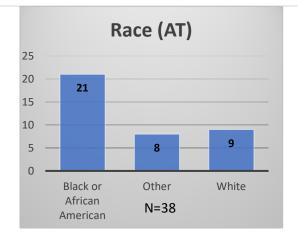

## Daily Data Dashboard – December 30, 2022 Demographics for JTDC Population Friday Morning Midnight Count

Total # of probation Involved youth<sup>1</sup>: 1,042

 <sup>&</sup>lt;sup>1</sup> Probation Active: Any youth who is pending sentencing with an active social history, has been formally placed on probation or supervision with Cook County Juvenile Probation on the date of the report.
\*Age, Gender and Race for Criminal Court population (N=1) is not represented in this report.
Data sources: cFive Supervisor – Probation Population and RMIS – JTDC Population