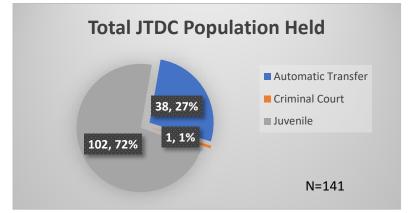

## Daily Data Dashboard – December 30, 2022 Demographics for JTDC Population Friday Morning Midnight Count

Total # of probation Involved youth<sup>1</sup>: 1,042

 <sup>&</sup>lt;sup>1</sup> Probation Active: Any youth who is pending sentencing with an active social history, has been formally placed on probation or supervision with Cook County Juvenile Probation on the date of the report.
\*Age, Gender and Race for Criminal Court population (N=1) is not represented in this report.
Data sources: cFive Supervisor – Probation Population and RMIS – JTDC Population