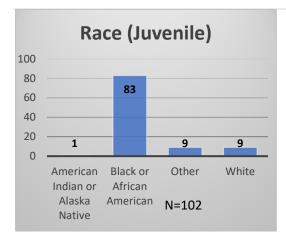

## Daily Data Dashboard – December 30, 2022 Demographics for JTDC Population Friday Morning Midnight Count

Total # of probation Involved youth<sup>1</sup>: 1,042

 <sup>&</sup>lt;sup>1</sup> Probation Active: Any youth who is pending sentencing with an active social history, has been formally placed on probation or supervision with Cook County Juvenile Probation on the date of the report.
\*Age, Gender and Race for Criminal Court population (N=1) is not represented in this report.
Data sources: cFive Supervisor – Probation Population and RMIS – JTDC Population